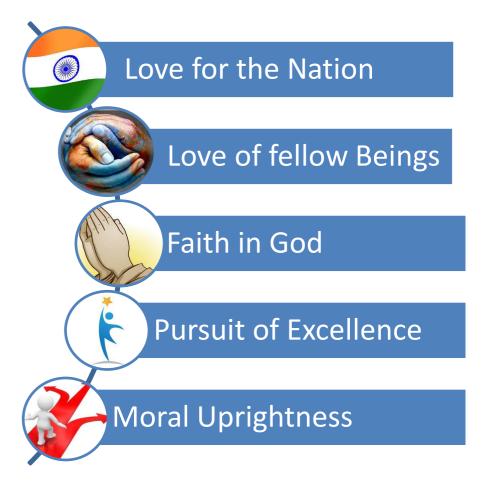

### 4. SALIENT FEATURES OF ST. NORBERT SCHOOL

St. Norbert school is committed to educate and transform the lives of children from rural villages. Even though there are many schools in T. Narasipura taluk quality education is still a dream for the poor rural population. Thus, it is the commitment to the rural people that makes St. Norbert school unique and relevant. We envisage to transform children by inculcating the following values from the initial years of formal education.