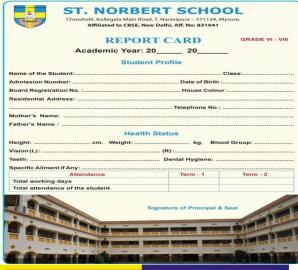

lastic A | Area    | :              |        |                |             |                |         |         |        |               |              |       |
| GRADE      | MARKS<br>RANGE                | GRADE      |         | MARKS<br>RANGE |        | GRADI          |             | MARKS<br>RANGE |         | GRA     | DE     |               | MARK<br>RANG |       |
| A1         | 91-100                        | B1         |         | 71-80          |        | C1             |             | 51-60          |         | D       |        |               | 33-40        | )     |
| A2         | 81-90                         | B2         |         | 61-70          |        | C2             |             | 41-50          |         | E (Ne   | eds    |               | & Be         |       |



| SCHOLAS                 | TIC AREA                    |            | TERM - 1 (    | 100 M        | ARKS)       |                       |         | TERM - 2 (100 MARKS) |                  |               |             |       |  |
|-------------------------|-----------------------------|------------|---------------|--------------|-------------|-----------------------|---------|----------------------|------------------|---------------|-------------|-------|--|
| SUBJECT                 |                             |            | SE-5          | TERM -1 - 80 | TOTAL - 100 | GRADE                 | PA - 10 | PF.5                 | SE - 5           | TERM - 2 - 80 | TOTAL - 100 | GRADE |  |
| ENGLISH                 |                             |            |               |