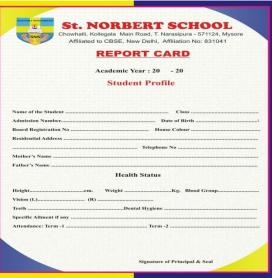

|         |                      |                  |               |             |       |  |
| GRADE                   | MARKS                       | GRADE      | RANG          |              | SRADE       | RAN                   |         | GF                   | RADE             |               | RANG        |       |  |
| A1                      | 91-100                      | B1         | 71-80         |              | C1          | 51-6                  | 30      |                      | D                |               | 33-4        | 0     |  |
| A2                      | 81-90                       | B2         | 61-70         |              | C2          | 41-5                  | 50      |                      | Veeds<br>vement) |               | 32 & Be     | elow  |  |



| SCHOLASTIC Term-1 (50 MARKS)               |                  |                      |              |                      |     | Term-1 (50 MARKS)    |       |                                                           |        |          |                                |                    |          |       |            |                |            |       |        |       |
|--------------------------------------------|------------------|----------------------|--------------|----------------------|-----|----------------------|-------|-----------------------------------------------------------|--------|----------|--------------------------------|--------------------|----------|-------|------------|----------------|------------|-------|--------|-------|
| AREA